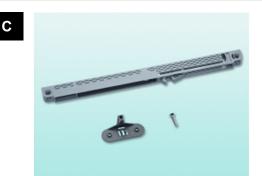

## Advantages

- Full extension sliding systems accessible on two sides.
- Available for cabinet widths of 200 mm and 300 mm.
- Side mount: Excellent lateral stability due to its sturdy frame.
- Door installation: Adjustable at three points.
- Ideal product in your pantry to store dry goods, canned food, and cookies box.
- Metal askets with minimalist rims on each side help optimize storage.
- Baskets are easily removed for cleaning.
- Soft-close mechanism is included in the top and base mechansim for the 300 version, but only in the base mechanism for the 200 version. However, an additional soft stop (C) can be installed in the top (optional). Anti-slip mats are included.

• Weight capacity: 15 kg (33 lb) for the 200 mm version and 20 kg (45 lb) for the 300 mm version.

| Fig. | Code      | Description                            | L min int.       | D min int.       | H min int.       |
|------|-----------|----------------------------------------|------------------|------------------|------------------|
| А    | 20300110  | Sliding system 300 mm<br>aluminum grey | 262 mm (10-1/4") | 475 mm (18-3/4") | 520 mm (20-1/2") |
| В    | 20200110  | Sliding system 200 mm<br>aluminum grey | 160 mm (6-5/16") | 475 mm (18-3/4") | 520 mm (20-1/2") |
| С    | 201530100 | Extra soft stop                        |                  |                  |                  |