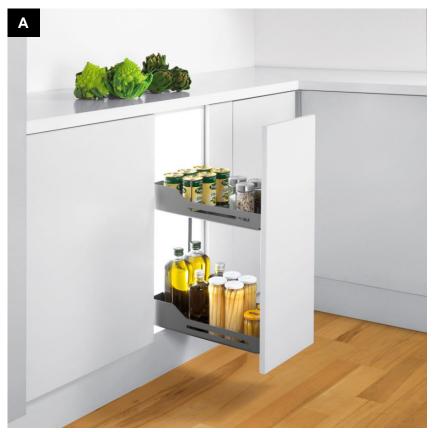

## SNELLO 200 and 300 Sliding Metal Baskets

**Snello**: Sliding basket systems for base cabinet widths of 200 mm and 300 mm.

## Advantages

- Full extension sliding systems accessible on two sides.
- Available for cabinet widths of 200 mm and 300 mm.
- Side mount: Excellent lateral stability due to its sturdy frame.
- Door installation: Adjustable at three points.
- Ideal product in your pantry to store dry goods, canned food, and cookies box.
- Metal askets with minimalist rims on each side help optimize storage.
- Baskets are easily removed for cleaning.
- Soft-close mechanism is included in the top and base mechansim for the 300 version, but only in the base mechanism for the 200 version. However, an additional soft stop (C) can be installed in the top (optional). Anti-slip mats are included.

• Weight capacity: 15 kg (33 lb) for the 200 mm version and 20 kg (45 lb) for the 300 mm version.

| Fig. | Code      | Description                            | L min int.       | D min int.       | H min int.       |
|------|-----------|----------------------------------------|------------------|------------------|------------------|
| А    | 20300110  | Sliding system 300 mm<br>aluminum grey | 262 mm (10-1/4") | 475 mm (18-3/4") | 520 mm (20-1/2") |
| В    | 20200110  | Sliding system 200 mm<br>aluminum grey | 160 mm (6-5/16") | 475 mm (18-3/4") | 520 mm (20-1/2") |
| С    | 201530100 | Extra soft stop                        |                  |                  |                  |