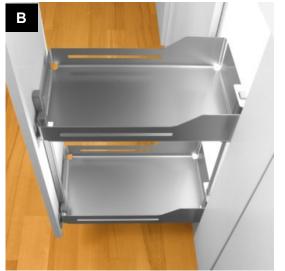

## Advantages

- Full extension sliding systems accessible on two sides.
- Available for cabinet widths of 200 mm and 300 mm.
- Side mount: Excellent lateral stability due to its sturdy frame.
- Door installation: Adjustable at three points.
- Ideal product in your pantry to store dry goods, canned food, and cookies box.
- Metal askets with minimalist rims on each side help optimize storage.
- Baskets are easily removed for cleaning.
- Soft-close mechanism is included in the top and base mechansim for the 300 version, but only in the base mechanism for the 200 version. However, an additional soft stop (C) can be installed in the top (optional). Anti-slip mats are included.

• Weight capacity: 15 kg (33 lb) for the 200 mm version and 20 kg (45 lb) for the 300 mm version.

| Fig. | Code      | Description                            | L min int.       | D min int.       | H min int.       |
|------|-----------|----------------------------------------|------------------|------------------|------------------|
| А    | 20300110  | Sliding system 300 mm<br>aluminum grey | 262 mm (10-1/4") | 475 mm (18-3/4") | 520 mm (20-1/2") |
| В    | 20200110  | Sliding system 200 mm<br>aluminum grey | 160 mm (6-5/16") | 475 mm (18-3/4") | 520 mm (20-1/2") |
| С    | 201530100 | Extra soft stop                        |                  |                  |                  |